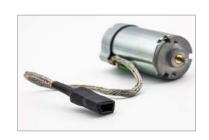

# ASL offers availety of DC Motor and Gear Motor assemblies built with both standard and custom parts.

These particular DC Motor
Assemblies are supplied with a
custom cam, blocker, spring and
a specific wire harness. These
are used in an automated lock
system.