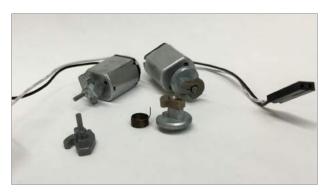

# ASL offers availety of DC Motor and Gear Motor assemblies built with both standard and custom parts.

These particular DC Motor
Assemblies are supplied with a
custom cam, blocker, spring and
a specific wire harness. These
are used in an automated lock
system.

This motor assembly utilizes one of our gear motors as well as a custom bracket, bushing and swing arm. These are used to retract monitors in conference rooms.