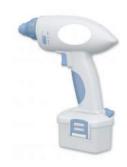

## **Micro DC Motors**

Used in ATM locking systems.

Used in various printers, scanners and copiers.

Used in disposable medical tools.