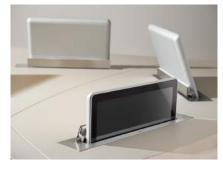

This motor assembly utilizes one of our gear motors as well as a custom bracket, bushing and swing arm. These are used to retract monitors in conference rooms.