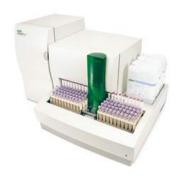

#### **Piston Pumps**

Used in a variety of biomedical, pharmaceutical and medical testing apparatuses.