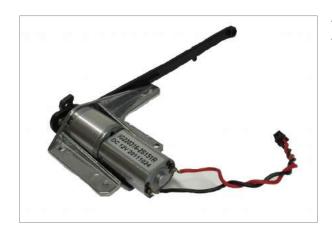

This motor assembly utilizes one of our gear motors as well as a custom bracket, bushing and swing arm. These are used to retract monitors in conference rooms.